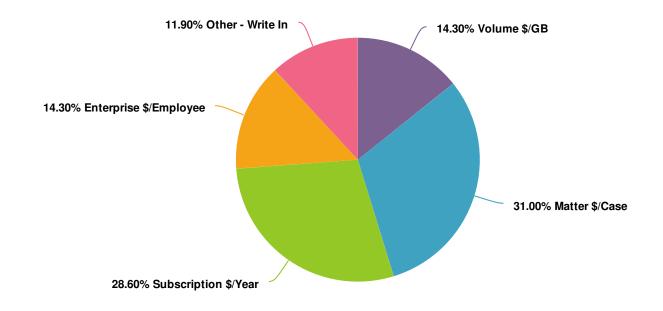

## 2. How would you like to buy your eDiscovery? (what methods are your customers asking for?)

| Value                  | Percent | Responses |
|------------------------|---------|-----------|
| Volume \$/GB           | 14.3%   | 6         |
| Matter \$/Case         | 31.0%   | 13        |
| Subscription \$/Year   | 28.6%   | 12        |
| Enterprise \$/Employee | 14.3%   | 6         |
| Other - Write In       | 11.9%   | 5         |