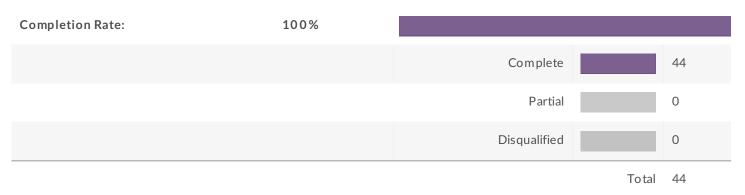

## 1. Response Counts

2. In what percentage of cases do you or your client's reuse or reprocess ESI from prior custodians, collections or productions?

| Value           | Percent |       | Count |
|-----------------|---------|-------|-------|
| None            | 9.3%    |       | 4     |
| <25% - uncommon | 60.5%   |       | 26    |
| 25-50% - common | 20.9%   |       | 9     |
| > 50% - most    | 9.3%    |       | 4     |
|                 |         | Total | 43    |