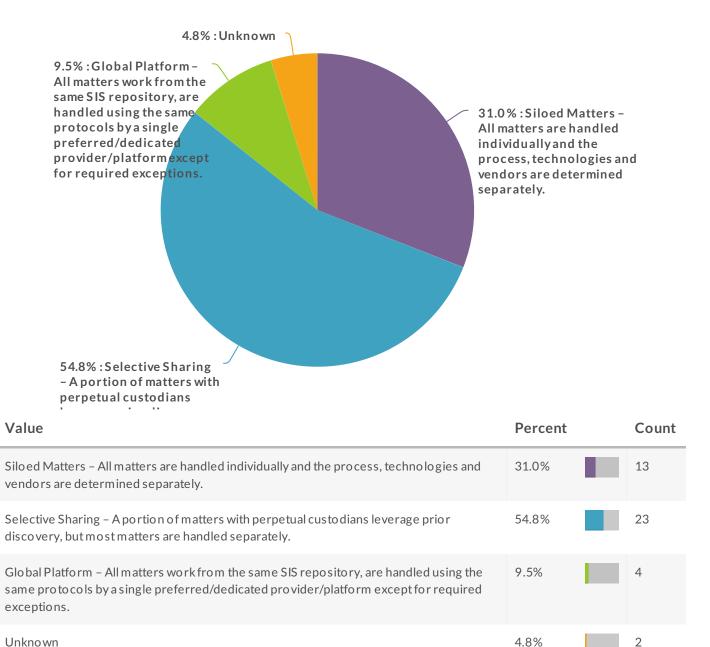

5. Which of the following best describes your or your clients cross matter implementation of discovery procedures and technologies:

Total 42