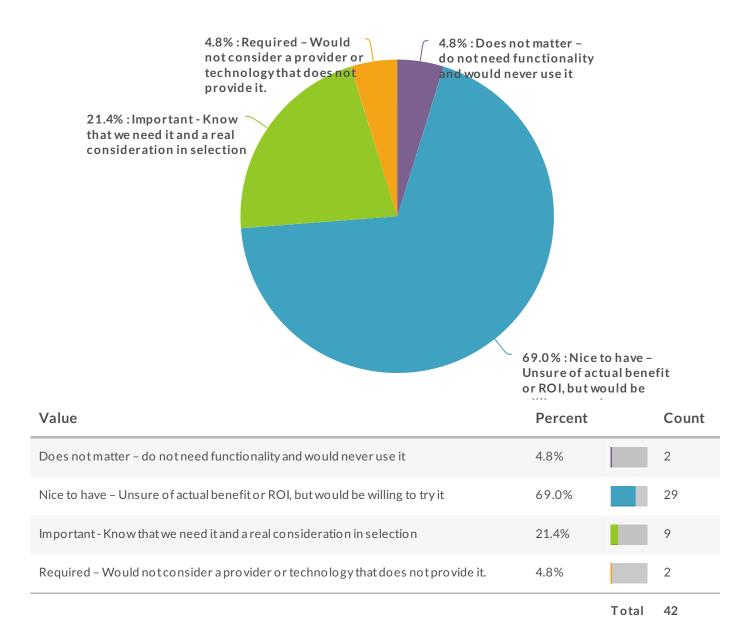

## 6. Does multi-matter capability impact you or your client's purchasing preferences?

Powered by

Create powerful surveys and reports with a smile!