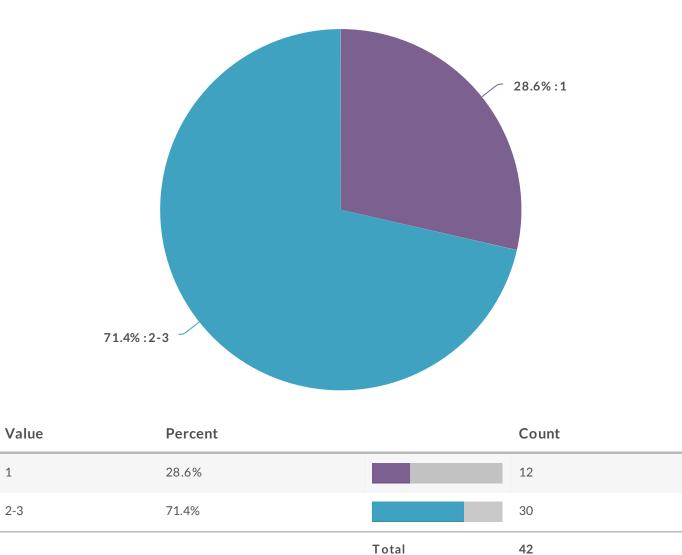

3. On average, how many ediscovery technologies or providers does typical ESI migrate through from collection through production for a single case?

4. In what percentage of cases do you or your clients actively leverage prior review designations or productions?

5. Which of the following best describes your or your clients cross matter implementation of discovery procedures and technologies:

Total 42