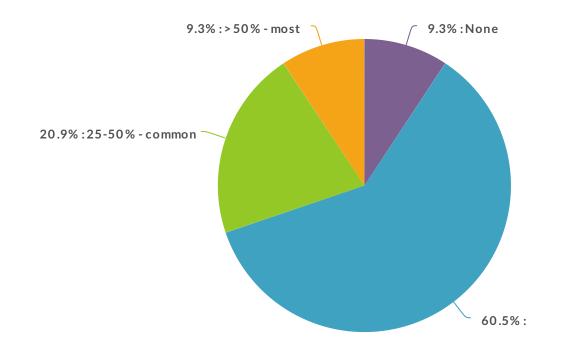

## 1. Response Counts

2. In what percentage of cases do you or your client's reuse or reprocess ESI from prior custodians, collections or productions?

| Value           | Percent |       | Count |
|-----------------|---------|-------|-------|
| None            | 9.3%    |       | 4     |
| <25% - uncommon | 60.5%   |       | 26    |
| 25-50% - common | 20.9%   |       | 9     |
| > 50% - most    | 9.3%    |       | 4     |
|                 |         | Total | 43    |