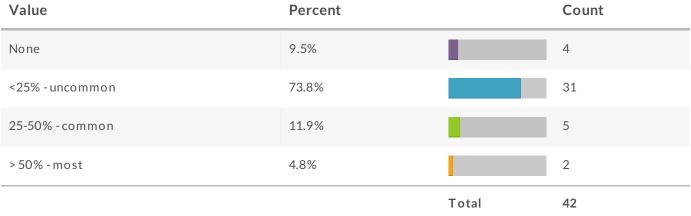

3. On average, how many ediscovery technologies or providers does typical ESI migrate through from collection through production for a single case?

4. In what percentage of cases do you or your clients actively leverage prior review designations or productions?