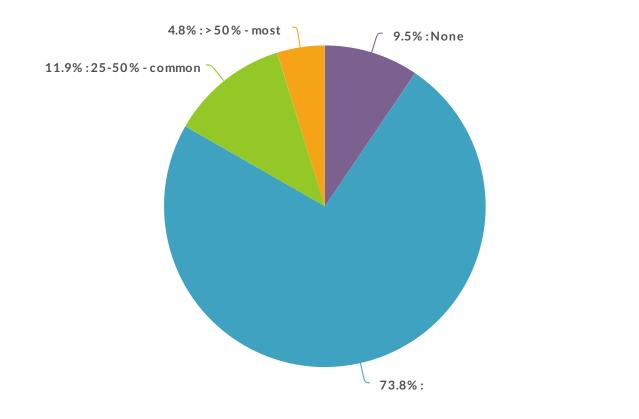

3. On average, how many ediscovery technologies or providers does typical ESI migrate through from collection through production for a single case?

4. In what percentage of cases do you or your clients actively leverage prior review designations or productions?