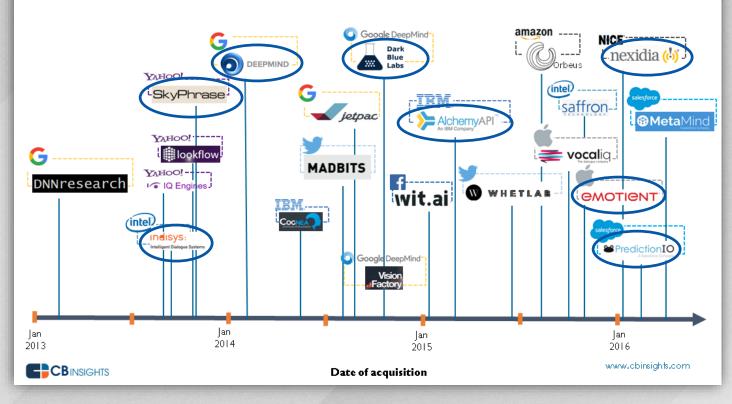

#### Race To Al: Major Acquisitions In Artificial Intelligence

eDiscovery Relevant Acquisitions