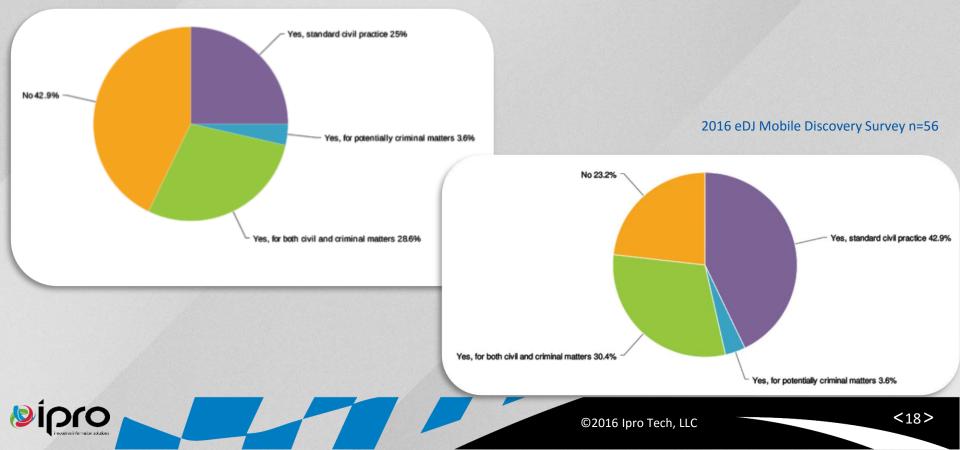

#### **Preserve/Collect Mobile Device?**

#### 2014 eDJ Mobile Discovery Survey n=28