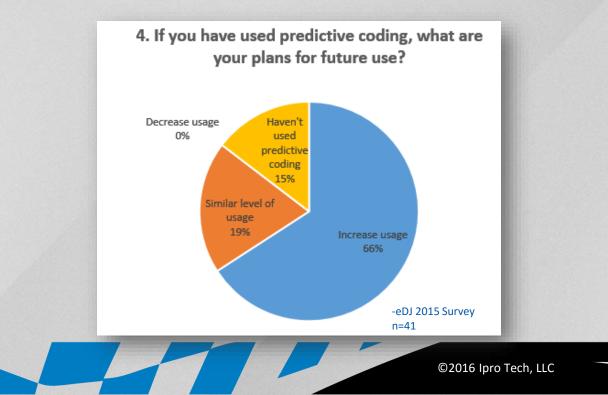

# 2015 – Getting Specific on PC-TAR

<12>

#### 2015 – Process vs. Review

2. What percentage of matters do you or your clients use analytics to optimize, cluster, sort or cull collections prior to linear review?

3. What percentage of matters do you or your clients use PC-TAR for review decisions?

## **Future Usage of Analytics**

71% of legal departments indicate same or increased analytics spending for 2016

-CRTL 2015-2016 Analytics Survey n=164

<14>