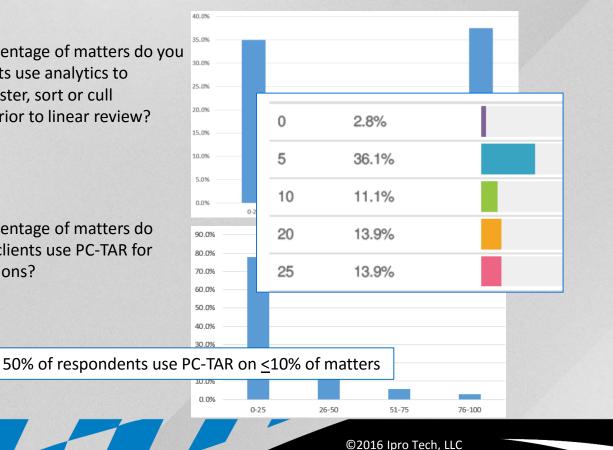

#### 2015 – Process vs. Review

2. What percentage of matters do you or your clients use analytics to optimize, cluster, sort or cull collections prior to linear review?

3. What percentage of matters do you or your clients use PC-TAR for review decisions?