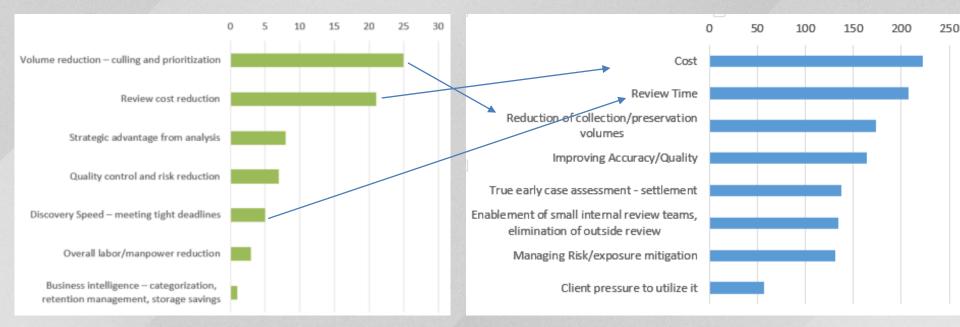

# **Top PC-TAR Drivers by Weight**

2014

2015

©2016 Ipro Tech, LLC

<16>

**3rd Generation ESI Sources** 1<sup>st</sup> Gen-Files & Email – Corporate 2<sup>nd</sup> Gen-BYOD, Text, IM, SharePoint – User 3rd Gen – 3rd Party platforms & IoT - Unknown Social – FB, Salesforce, LinkedIn, Jabber Vehicles – location history, wifi history Biz appliances – printer/copiers, smart boards, conference rooms, video, security systems Challenges Security, Privacy, Mobility, Identity